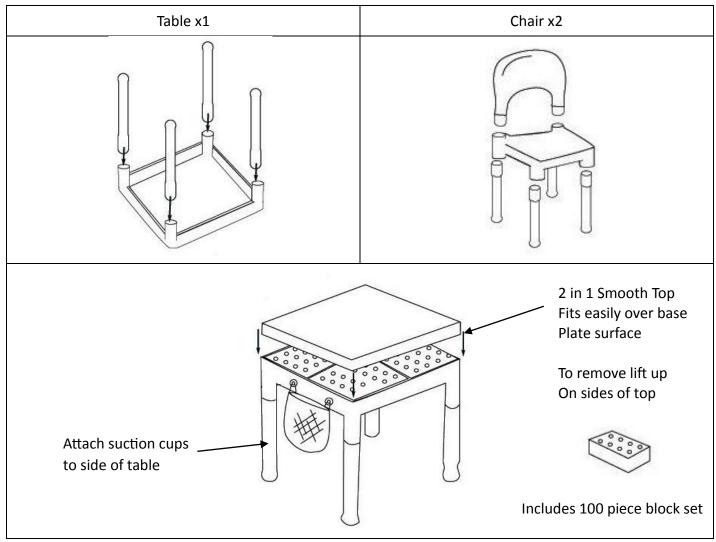

Assembly Instruction Childrens table with chairs and 100pcs block set Model no: 8601

ADULT ASSEMBLY REQUIRED - Keep away from children until assembled.

Made in Taiwan

Please read and retain these instructions for future reference.